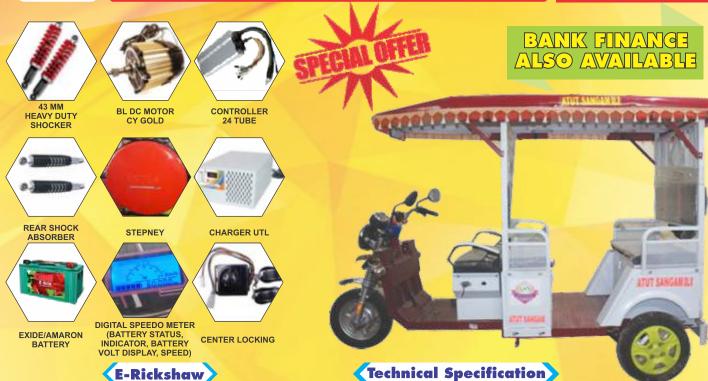

## E-RICKSHAW BATTERY OPERATED MY Ride

| 2710x970x1797                                    |
|--------------------------------------------------|
| 4+1 (with 40 kg Luggage)                         |
| 3x75x12 (Chayang) 90x90x12 Speed Ways Innovative |
| Trontek E.R1400, Electra (Amaron)                |
| 5 to 6 Unit                                      |
| 8 to 10 Hours                                    |
| Above 100 Km.                                    |
| 1000 w + 48 V (Input) cy                         |
| BLDC                                             |
| 25 KM/H                                          |
| BLDC Type 24 Tube 50AH                           |
| 12 to 15 AH SMPS                                 |
| Hydraulic, Shock Absorber,                       |
| Leaf Spring Carriage Spring with Rear Shocker    |
| Drum Breaks, Actuated internal,                  |
| Expanding Shoe Type Combine                      |
| 12 V (DC)                                        |
| Excellent                                        |
| Alloy Wheel / SSW                                |
| Havels 63 A                                      |
| 329 kg.                                          |
| 2080                                             |
| 33" cy                                           |
| As per Customer Demand                           |
| Fibre Double Coat                                |
|                                                  |