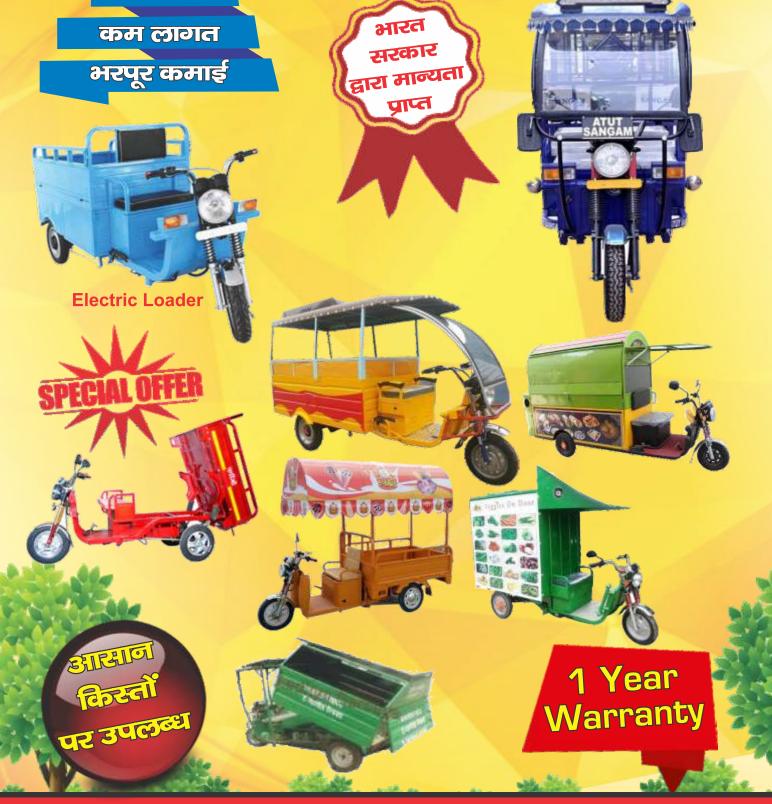

## E-RICKSHAW BATTERY OPERATED

कम खर्च

## E-RICKSHAW BATTERY OPERATED MY Ride

| 2710x970x1797                                    |
|--------------------------------------------------|
| 4+1 (with 40 kg Luggage)                         |
| 3x75x12 (Chayang) 90x90x12 Speed Ways Innovative |
| Trontek E.R1400, Electra (Amaron)                |
| 5 to 6 Unit                                      |
| 8 to 10 Hours                                    |
| Above 100 Km.                                    |
| 1000 w + 48 V (Input) cy                         |
| BLDC                                             |
| 25 KM/H                                          |
| BLDC Type 24 Tube 50AH                           |
| 12 to 15 AH SMPS                                 |
| Hydraulic, Shock Absorber,                       |
| Leaf Spring Carriage Spring with Rear Shocker    |
| Drum Breaks, Actuated internal,                  |
| Expanding Shoe Type Combine                      |
| 12 V (DC)                                        |
| Excellent                                        |
| Alloy Wheel / SSW                                |
| Havels 63 A                                      |
| 329 kg.                                          |
| 2080                                             |
| 33" cy                                           |
| As per Customer Demand                           |
| Fibre Double Coat                                |
|                                                  |